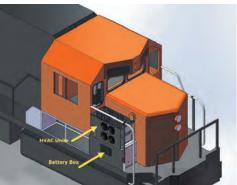

## **PRODUCT OVERVIEW**

The EKYCOOL is a modular HVAC system (2 cassettes), **fully redundant**, specially built for locomotive application. The unit is designed to be installed and replaced quickly in order to optimize the locomotive service time and minimizing the down time. These modular HVAC units are designed with service proven components. The frame is made of stainless steel to prevent any rust.

#### **Optional Components**

- Battery Box with Slide-Out Tray (Including fiberglass cover)
- Shop Power Transfer Box