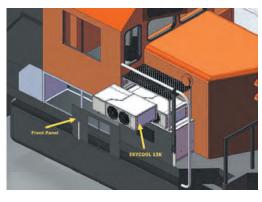

## **PRODUCT OVERVIEW**

The EKYCOOL is a modular HVAC system (2 cassettes), **fully redundant**, specially built for locomotive application. The unit is designed to be installed and replaced quickly in order to optimize the locomotive service time and minimizing the down time. These modular HVAC units are designed with service proven components. The frame is made of stainless steel to prevent any rust.

#### **Optional Components**

- Battery Box with Slide-Out Tray (Including fiberglass cover)
- Shop Power Transfer Box