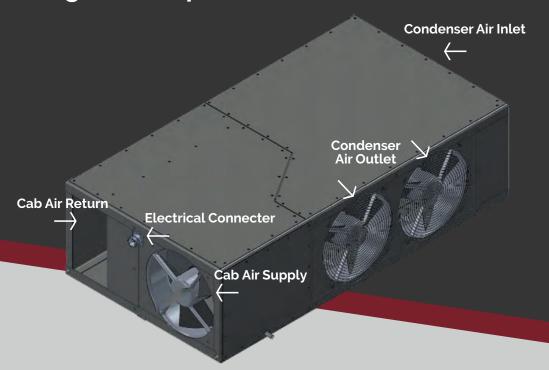

## **PRODUCT OVERVIEW**

The EKYCOOL is a modular HVAC system (2 cassettes), **fully redundant**, specially built for locomotive application. The unit is designed to be installed and replaced quickly in order to optimize the locomotive service time and minimizing the down time. These modular HVAC units are designed with service proven components. The frame is made of stainless steel to prevent any rust.

#### **Features**

- Stainless steel frame
- Low life cycle cost
- Fully serviceable
- Field replaceable unit (cassette)
- Horizontal compressor (low profile)
- Quick connector for electrical connection (military type)
- Built-In heater element

Air flow locomotive cab 1000CFM in High Speed & 500 CFM in Low Speed

**R-410A Refrigerant** Eco-friendly. Zero Ozone Depletion Potential (ODP = 0)

No phase out planned in a short future

Design MTBF 60 000 hours